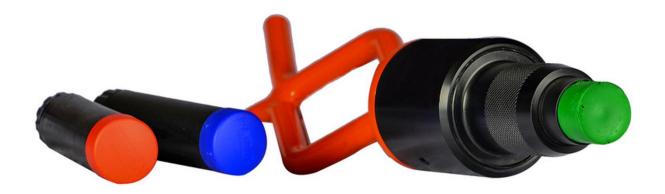

## **SUBSEA MARKER**

The **Subsea Marker** is used for marking structures/items under water.

It has excellent adhesion to any surface, and it is delivered with a fishtail ROV handle. It features an ROV operated twist housing that allows for fresh grease to emerge when the marker is worn.

- Available in blue, red, orange and green
- Optional ROV handles